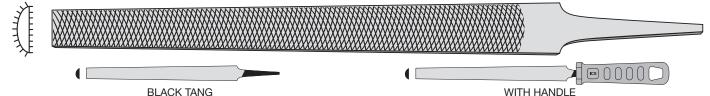

Aluminum Half Round Files are designed with a special tooth construction for filing both flat and curved surfaces in aluminum and other soft metals. They are double cut and tapered in width and thickness.

| LENGTH x            |               | ITEM NO. |       | ITEM NO.  |       | WEIGHT |          |  |
|---------------------|---------------|----------|-------|-----------|-------|--------|----------|--|
| WIDTH x             |               | BLACK    | PRICE | FILE WITH | PRICE | STD.   | PER DOZ. |  |
| THICKNESS           | CUT           | TANG     | EACH  | HANDLE    | EACH  | PKG.   | (lbs.)   |  |
| 8 x 3/4 x 7/32      |               | F-AHR-08 | 14.26 | FH-AHR-08 | 15.68 | 12     | 3.3      |  |
| 10 x 15/16 x 9/32   | Special       | F-AHR-10 | 17.84 | FH-AHR-10 | 19.26 | 12     | 6.0      |  |
| 12 x 1-1/8 x 11/32  | Double<br>Cut | F-AHR-12 | 26.00 | FH-AHR-12 | 27.54 | 12     | 10.5     |  |
| 14 x 1-9/32 x 13/32 | Out           | F-AHR-14 | 32.48 | FH-AHR-14 | 34.00 | 6      | 16.2     |  |