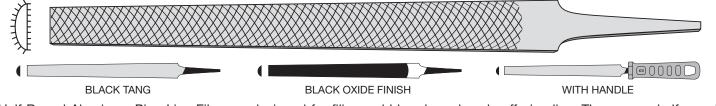

## **ALUMINUM (HALF ROUND) PIPE LINE FILES**

Half Round Aluminum Pipe Line Files are designed for filing weld beads and scale off pipe line. The narrow, half round design gives more contact on the edge for cleaning welds. They are double cut and tapered in width and thickness.

| ( | LENGTH x           |         | ITEM NO.  |       | ITEM NO.   |       | ITEM NO.   |       |      | WEIGHT   |
|---|--------------------|---------|-----------|-------|------------|-------|------------|-------|------|----------|
|   | WIDTH x            |         | BLACK     | PRICE | BLACK      | PRICE | FILE WITH  | PRICE | STD. | PER DOZ. |
|   | THICKNESS          | CUT     | TANG      | EACH  | OXIDE      | EACH  | HANDLE     | EACH  | PKG. | (lbs.)   |
|   | 14 x 1-1/8 x 11/32 | Bastard | F-HRP-14B | 12.64 | FO-HRP-14B | 13.00 | FH-HRP-14B | 14.06 | 12   | 19.1     |