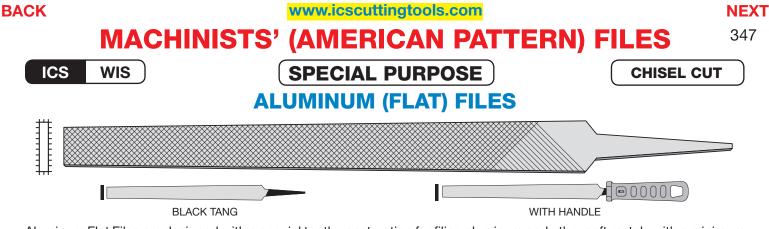

Aluminum Flat Files are designed with a special tooth construction for filing aluminum and other soft metals with a minimum of clogging. They are double cut and tapered in width and thickness.

| LENGTH x           |         | ITEM NO. |       | ITEM NO.  | WEIGHT |      |          |  |
|--------------------|---------|----------|-------|-----------|--------|------|----------|--|
| WIDTH x            |         | BLACK    | PRICE | FILE WITH | PRICE  | STD. | PER DOZ. |  |
| THICKNESS          | CUT     | TANG     | EACH  | HANDLE    | EACH   | PKG. | (lbs.)   |  |
| 8 x 25/32 x 7/32   | Special | F-AF-08  | 10.00 | FH-AF-08  | 11.42  | 12   | 3.7      |  |
| 10 x 31/32 x 1/4   | Double  | F-AF-10  | 13.32 | FH-AF-10  | 14.74  | 12   | 7.2      |  |
| 12 x 1-5/32 x 9/32 | Cut     | F-AF-12  | 17.00 | FH-AF-12  | 18.52  | 12   | 11.2     |  |