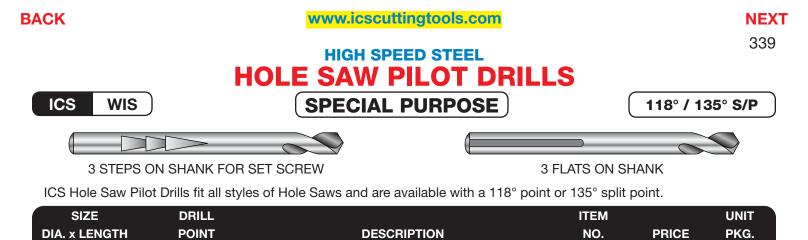

| 118° Point       | 3 Ground Steps on Shank for Set Screws | HSPD-3S  |
|------------------|----------------------------------------|----------|
| 135° Split Point | 3 Ground Steps on Shank for Set Screws | HSPD-3SH |
| 118° Point       | 3 Ground Flats on Shank (3 Sides)      | HSPD-3F  |

3 Ground Flats on Shank (3 Sides)

10/12

10/12

10/12

10/12

2.60

2.94

2.60

1/4 x 4

1/4 x 4

3 STEPS ON SHANK FOR SET SCREW

For use in Hole Saws, Hole Cutters, and other Pilot Tools.

| SIZE  | DESCRIPTION                    | ITEM NO.  | PRICE | 1 | HEX SHANK | LENGTH | ITEM NO.  | PRICE |
|-------|--------------------------------|-----------|-------|---|-----------|--------|-----------|-------|
| 1/4x4 | 3 Steps on Shank for Set Screw | CTHSPD016 | 7.06  |   | 7/16      | 12     | HSX028X12 | 12.94 |