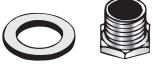

## **MANDREL (ARBOR) ADAPTER**

SPECIAL PURPOSE

Adapts Arbors with 1/2-20 threads to fit hole saws with 5/8-18 threads.

| DESCRIPTION                           | ITEM NO. | PRICE |
|---------------------------------------|----------|-------|
| Fits HSM-3, HSM-6, and HSM-9 Mandrels | HSMA     | 5.26  |