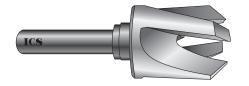

## **WOOD PLUG CUTTERS - CLAW TYPE**

ICS WIS

SPECIAL PURPOSE

(FOUR CUTTING BLADES)

Claw Type Wood Plug Cutters are designed for cutting your own wood plugs. They cut clean and fast to make smooth chamfered plugs for easy starting in the counterbored holes. They do not eject the plug which remains in the board and can be broken out with a blade screwdriver or the board can be sawed to free the plug. Wood plugs are used to conceal screw heads in counterbored holes.